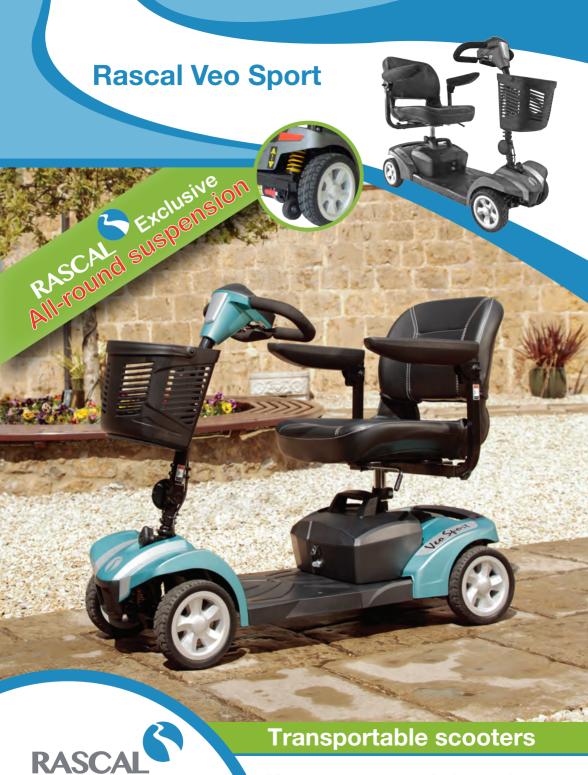

#### Main Features:

- A RASCAL Exclusive
- Car transportable
- All-round suspension
- Range up to 13.5 miles
- Stylish sports seat
- Dual compound puncture proof tyres
- Comfortable delta tiller
- Rear safety reflectors
- Colours in latest high-tech, two-tone matt finishes
- Optional upgrade front lighting system
- Now available with lightweight 14Ah battery pack

#### It's all about the drive.

The Veo Sport is fully loaded with features. A modern, sporty design with class leading all-round suspension. With 22Ah batteries, a superb capacity for a scooter of its size, affording a range of up to 13.5 miles. A padded delta tiller and luxury seat, detailed with unique white accent stitching, the Veo Sport is a real pleasure to ride. The Veo Sport's easy and robust take apart mechanism allows you to store or drive away with it in the boot of your car, so it is very practical yet with its distinctive looks, exclusive all-round suspension, **this is the travel scooter with the edge!** 