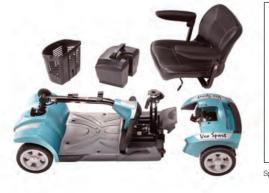

# **Rascal Veo Sport**

#### Main Features:

- A RASCAL Exclusive
- Car transportable
- All-round suspension
- Range up to 13.5 miles
- Stylish sports seat
- Dual compound puncture proof tyres
- Comfortable delta tiller
- Rear safety reflectors
- Colours in latest high-tech, two-tone matt finishes
- Optional upgrade front lighting system
- Now available with lightweight 14Ah battery pack

## Rascal Veo Sport Profile:

#### It's all about the drive.

The Veo Sport is fully loaded with features. A modern, sporty design with class leading all-round suspension. With 22Ah batteries, a superb capacity for a scooter of its size, affording a range of up to 13.5 miles. A padded delta tiller and luxury seat, detailed with unique white accent stitching, the Veo Sport is a real pleasure to ride. The Veo Sport's easy and robust take apart mechanism allows you to store or drive away with it in the boot of your car, so it is very practical yet with its distinctive looks, exclusive all-round suspension, **this is the travel scooter with the edge!** 