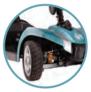

#### Main Features:

- A RASCAL Exclusive
- Car transportable
- All-round suspension
- Range up to 13.5 miles
- Stylish sports seat
- Dual compound puncture proof tyres
- Comfortable delta tiller
- Rear safety reflectors
- Colours in latest high-tech, two-tone matt finishes
- Optional upgrade front lighting system
- Now available with lightweight 14Ah battery pack

#### It's all about the drive.

The Veo Sport is fully loaded with features. A modern, sporty design with class leading all-round suspension. With 22Ah batteries, a superb capacity for a scooter of its size, affording a range of up to 13.5 miles. A padded delta tiller and luxury seat, detailed with unique white accent stitching, the Veo Sport is a real pleasure to ride. The Veo Sport's easy and robust take apart mechanism allows you to store or drive away with it in the boot of your car, so it is very practical yet with its distinctive looks, exclusive all-round suspension, **this is the travel scooter with the edge!** 